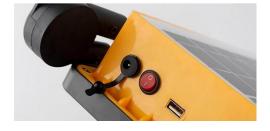

## 50w Integrated portable recharegeable solar flood light (Item No.:LOSOS)

• Battery: 3.7V 6000MA

- Solar panel: 6V 2W
- Solar panel size: 129.5\*119.5mm
- Lamp body size: 27\*23.5\*5 cm
- Number of led chip: 72+red and blue 28
- Shell material: ABS
- Charging time: 6H
- Discharge time: 15-30H
- With USB charging cableFirst gear: 100% brightness for 4-5 hours
- Second gear: 50% brightness for 8-10 hours
- The third gear: 20% brightness 20-24 hours
- Fourth gear: Strobe for more than 36 hours

## 100W Integrated portable recharegeable solar flood light (Item No.:LOSOS)

- Battery: 3.7V 15000MA
- Solar panel: 6V 5W
- Solar panel size: 217\*208\*0.4MM
- Lamp body size: 33.5\*31\*5.5 cm
- Number of led chip: 240 + red and blue 48
- Shell material: ABS
- Charging time: 6H
- Discharge time: 15-30H
- With USB charging cableFirst gear: 100% brightness for 4-5 hours
- Second gear: 50% brightness for 8-10 hours
- The third gear: 20% brightness 20-24 hours
- Fourth gear: Strobe for more than 36 hours