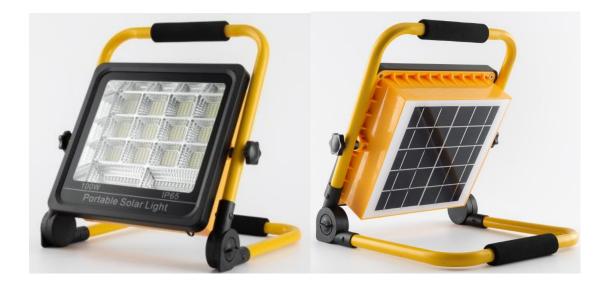

## 100W Integrated portable recharegeable solar flood light (Item No.:LOSOS)

- Battery: 3.7V 15000MA
- Solar panel: 6V 5W
- Solar panel size: 217\*208\*0.4MM
- Lamp body size: 33.5\*31\*5.5 cm
- Number of led chip: 240 + red and blue 48
- Shell material: ABS
- Charging time: 6H
- Discharge time: 15-30H
- With USB charging cableFirst gear: 100% brightness for 4-5 hours
- Second gear: 50% brightness for 8-10 hours
- The third gear: 20% brightness 20-24 hours
- Fourth gear: Strobe for more than 36 hours