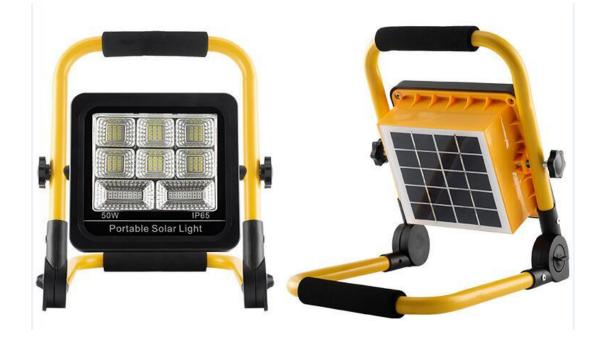

## 50w Integrated portable recharegeable solar flood light (Item No.:LOSOS)

• Battery: 3.7V 6000MA

- Solar panel: 6V 2W
- Solar panel size: 129.5\*119.5mm
- Lamp body size: 27\*23.5\*5 cm
- Number of led chip: 72+red and blue 28
- Shell material: ABS
- Charging time: 6H
- Discharge time: 15-30H
- With USB charging cableFirst gear: 100% brightness for 4-5 hours
- Second gear: 50% brightness for 8-10 hours
- The third gear: 20% brightness 20-24 hours
- Fourth gear: Strobe for more than 36 hours