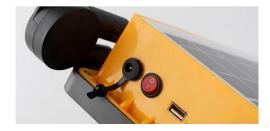

## 50w Integrated portable recharegeable solar flood light (Item No.:LOSOS)

• Battery: 3.7V 6000MA

- Solar panel: 6V 2W
- Solar panel size: 129.5\*119.5mm
- Lamp body size: 27\*23.5\*5 cm
- Number of led chip: 72+red and blue 28
- Shell material: ABS
- Charging time: 6H
- Discharge time: 15-30H
- With USB charging cableFirst gear: 100% brightness for 4-5 hours
- Second gear: 50% brightness for 8-10 hours
- The third gear: 20% brightness 20-24 hours
- Fourth gear: Strobe for more than 36 hours

## 100W Integrated portable recharegeable solar flood light (Item No.:LOSOS)

- Battery: 3.7V 15000MA
- Solar panel: 6V 5W
- Solar panel size: 217\*208\*0.4MM
- Lamp body size: 33.5\*31\*5.5 cm
- Number of led chip: 240 + red and blue 48
- Shell material: ABS
- Charging time: 6H
- Discharge time: 15-30H
- With USB charging cableFirst gear: 100% brightness for 4-5 hours
- Second gear: 50% brightness for 8-10 hours
- The third gear: 20% brightness 20-24 hours
- Fourth gear: Strobe for more than 36 hours