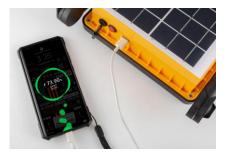

## 50w Integrated portable recharegeable solar flood light (Item No.:LOSOS)

• Battery: 3.7V 6000MA

- Solar panel: 6V 2W
- Solar panel size: 129.5\*119.5mm
- Lamp body size: 27\*23.5\*5 cm
- Number of led chip: 72+red and blue 28
- Shell material: ABS
- Charging time: 6H
- Discharge time: 15-30H
- With USB charging cableFirst gear: 100% brightness for 4-5 hours
- Second gear: 50% brightness for 8-10 hours
- The third gear: 20% brightness 20-24 hours
- Fourth gear: Strobe for more than 36 hours

## 100W Integrated portable recharegeable solar flood light (Item No.:LOSOS)

- Battery: 3.7V 15000MA
- Solar panel: 6V 5W
- Solar panel size: 217\*208\*0.4MM
- Lamp body size: 33.5\*31\*5.5 cm
- Number of led chip: 240 + red and blue 48
- Shell material: ABS
- Charging time: 6H
- Discharge time: 15-30H
- With USB charging cableFirst gear: 100% brightness for 4-5 hours
- Second gear: 50% brightness for 8-10 hours
- The third gear: 20% brightness 20-24 hours
- Fourth gear: Strobe for more than 36 hours